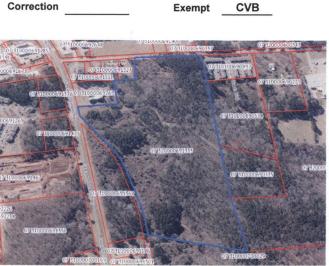

#### **Notes & Recommendations**

The subject property consists of 43 acres which is in a covenant that began in 2016. The covenant includes two contigous parcels, the subject and parcel number 07 -3100-0069-136-8 with 7 acres for a combined 50 acres total. The property was sold on January 20 of 2023. The new owner of the property sent us a request to breach the covenant with penalties because they have no intention to continue the covenant.

The property has been in a covenant that began on January 1, 2016 and was going to expire on December 31, 2025.

Recommendation: Breach and Remove CUVA for tax year 2016 through 2022 with penalties

|             | Prop                 | erty Valuation Su        | Immary                 |                              |
|-------------|----------------------|--------------------------|------------------------|------------------------------|
|             | Current FMV<br>Value | Recommended<br>FMV Value | Special Asmt.<br>Value | Recommended<br>Sp Asmt Value |
| Land        | 271,800              | 271,800                  | 33,139                 | 0                            |
| Building    | 0                    | 0                        | 0                      | 0                            |
| Accessories | 0                    | 0                        | 0                      | 0                            |
| Total       | 271,800              | 271,800                  | 33,139                 | 0                            |