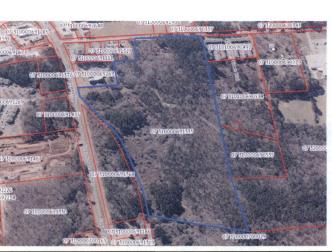

#### **Notes & Recommendations**

The subject property consists of 43 acres which is in a covenant that began in 2016. The covenant includes two contigous parcels, the subject and parcel number 07 -3100-0069-136-8 with 7 acres for a combined 50 acres total. The property was sold on January 20 of 2023. The new owner of the property sent us a request to breach the covenant with penalties because they have no intention to continue the covenant.

The property has been in a covenant that began on January 1, 2016 and was going to expire on December 31, 2025.

Recommendation: Breach and Remove CUVA for tax year 2016 through 2022 with penalties

|             | Prop                 | erty Valuation Su        | Immary                 |                              |
|-------------|----------------------|--------------------------|------------------------|------------------------------|
|             | Current FMV<br>Value | Recommended<br>FMV Value | Special Asmt.<br>Value | Recommended<br>Sp Asmt Value |
| Land        | 271,800              | 271,800                  | 33,139                 | 0                            |
| Building    | 0                    | 0                        | 0                      | 0                            |
| Accessories | 0                    | 0                        | 0                      | 0                            |
| Total       | 271,800              | 271,800                  | 33,139                 | 0                            |