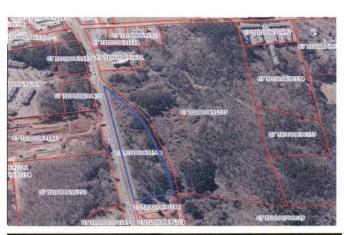

#### **Notes & Recommendations**

The subject property consists of 43 acres which is in a covenant that began in 2016. The covenant includes two contigous parcels, the subject and parcel number 07 -3100-0069-136-8 with 7 acres for a combined 50 acres total. The property was sold on January 20 of 2023. The new owner of the property sent us a request to breach the covenant with penalties because they have no intention to continue the covenant.

The property has been in a covenant that began on January 1, 2016 and was going to expire on December 31, 2025.

Recommendation: Breach and Remove CUVA for tax year 2016 through 2022 with penalties

|             | Prop                 | erty Valuation Su        | Immary                 |                              |
|-------------|----------------------|--------------------------|------------------------|------------------------------|
|             | Current FMV<br>Value | Recommended<br>FMV Value | Special Asmt.<br>Value | Recommended<br>Sp Asmt Value |
| Land        | 271,800              | 271,800                  | 33,139                 | 0                            |
| Building    | 0                    | 0                        | 0                      | 0                            |
| Accessories | 0                    | 0                        | 0                      | 0                            |
| Total       | 271,800              | 271,800                  | 33,139                 | 0                            |