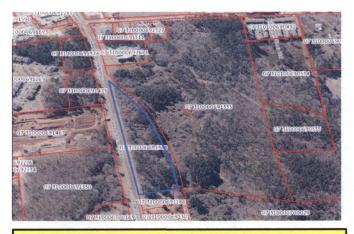

#### **Notes & Recommendations**

The subject property consists of 43 acres which is in a covenant that began in 2016. The covenant includes two contigous parcels, the subject and parcel number 07 -3100-0069-136-8 with 7 acres for a combined 50 acres total. The property was sold on January 20 of 2023. The new owner of the property sent us a request to breach the covenant with penalties because they have no intention to continue the covenant.

The property has been in a covenant that began on January 1, 2016 and was going to expire on December 31, 2025.

Recommendation: Breach and Remove CUVA for tax year 2016 through 2022 with penalties

|             | Prop                 | erty Valuation Su        | Immary                 |                              |
|-------------|----------------------|--------------------------|------------------------|------------------------------|
|             | Current FMV<br>Value | Recommended<br>FMV Value | Special Asmt.<br>Value | Recommended<br>Sp Asmt Value |
| Land        | 271,800              | 271,800                  | 33,139                 | 0                            |
| Building    | 0                    | 0                        | 0                      | 0                            |
| Accessories | 0                    | 0                        | 0                      | 0                            |
| Total       | 271,800              | 271,800                  | 33,139                 | 0                            |