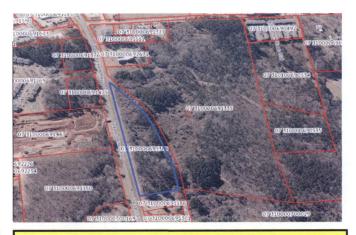

#### **Notes & Recommendations**

The subject property consists of 43 acres which is in a covenant that began in 2016. The covenant includes two contigous parcels, the subject and parcel number 07 -3100-0069-136-8 with 7 acres for a combined 50 acres total. The property was sold on January 20 of 2023. The new owner of the property sent us a request to breach the covenant with penalties because they have no intention to continue the covenant.

The property has been in a covenant that began on January 1, 2016 and was going to expire on December 31, 2025.

Recommendation: Breach and Remove CUVA for tax year 2016 through 2022 with penalties

|             | Prop                 | erty Valuation Su        | Immary                 |                              |
|-------------|----------------------|--------------------------|------------------------|------------------------------|
|             | Current FMV<br>Value | Recommended<br>FMV Value | Special Asmt.<br>Value | Recommended<br>Sp Asmt Value |
| Land        | 271,800              | 271,800                  | 33,139                 | 0                            |
| Building    | 0                    | 0                        | 0                      | 0                            |
| Accessories | 0                    | 0                        | 0                      | 0                            |
| Total       | 271,800              | 271,800                  | 33,139                 | 0                            |