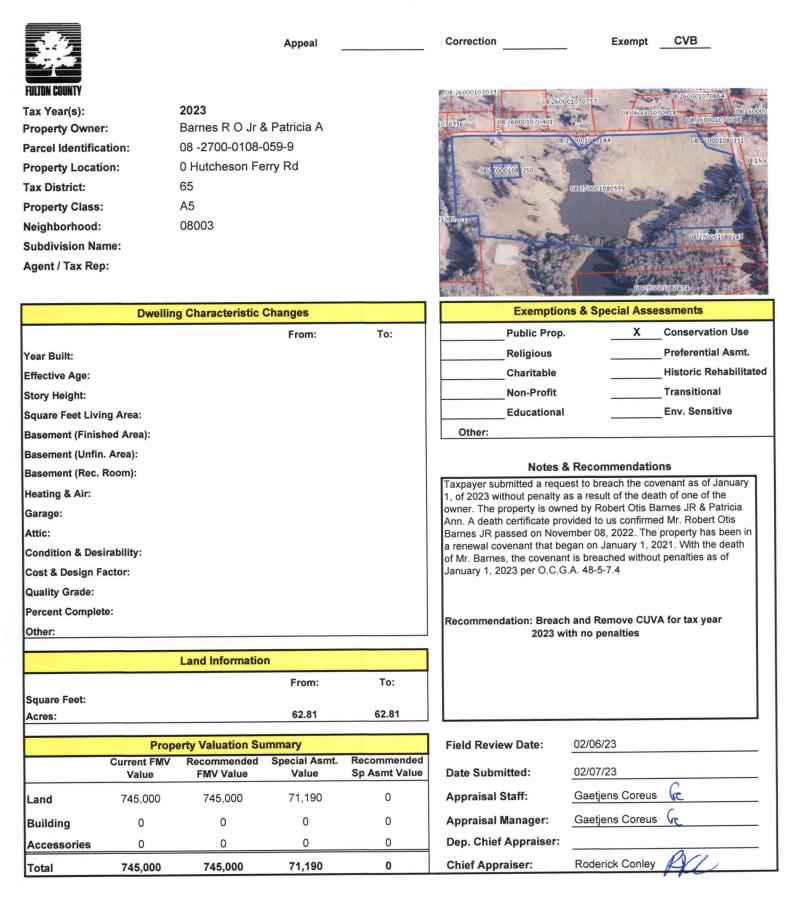

#### BOARD OF TAX ASSESSORS MEETING OF

HT536GAFUL

16 February, 2022

CVB CUVA Breach

EXEMPT PROPERTIES

|    | PARCEL ID<br>YEAR   | OWNER NAME<br>REASON<br>NOTES            | PREVIOUS<br>CURRENT<br>CHANGE |
|----|---------------------|------------------------------------------|-------------------------------|
| 15 | 07 -3100-0069-136-8 | EMMOLYN M CARLSON TESTAMENTARY TRUST THE | 5,800                         |
|    | 2022                | Remove CUVA                              | 5,800                         |
|    | 073                 | BREACH WITH PENALTY FOR TAX YEAR 2022    | 0                             |
| 16 | 07 -3100-0069-136-8 | EMMOLYN M CARLSON TESTAMENTARY TRUST THE | 5,630                         |
|    | 2023                | Remove CUVA                              | 5,800                         |
|    | 073                 | CUVA BREACH WITH NO PENALTY FOR 2023     | 170                           |
| 17 | 08 -2700-0108-059-9 | BARNES R O JR & PATRICIA A               | 71,190                        |
|    | 2023                | Remove CUVA                              | 73,280                        |
|    | 073                 | CUVA BREACH WITH NO PENALTY FOR 2023     | 2,090                         |
| 18 | 08 -2700-0115-060-8 | BARNES R O JR & PATRICIA A               | 34,010                        |
|    | 2023                | Remove CUVA                              | 34,010                        |
|    | 073                 | CUVA BREACH WITH NO PENALTY FOR 2023     | 0                             |