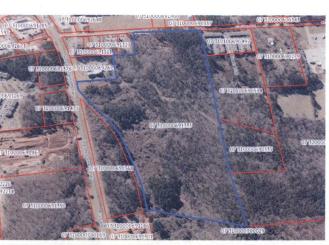

#### **Notes & Recommendations**

The subject property consists of 43 acres which is in a covenant that began in 2016. The covenant includes two contigous parcels, the subject and parcel number 07 -3100-0069-136-8 with 7 acres for a combined 50 acres total. The property was sold on January 20 of 2023. The new owner of the property sent us a request to breach the covenant with penalties because they have no intention to continue the covenant.

The property has been in a covenant that began on January 1, 2016 and was going to expire on December 31, 2025.

Recommendation: Breach and Remove CUVA for tax year 2016 through 2022 with penalties

|             | Prop                 | erty Valuation Su        | Immary                 |                              |
|-------------|----------------------|--------------------------|------------------------|------------------------------|
|             | Current FMV<br>Value | Recommended<br>FMV Value | Special Asmt.<br>Value | Recommended<br>Sp Asmt Value |
| Land        | 271,800              | 271,800                  | 33,139                 | 0                            |
| Building    | 0                    | 0                        | 0                      | 0                            |
| Accessories | 0                    | 0                        | 0                      | 0                            |
| Total       | 271,800              | 271,800                  | 33,139                 | 0                            |