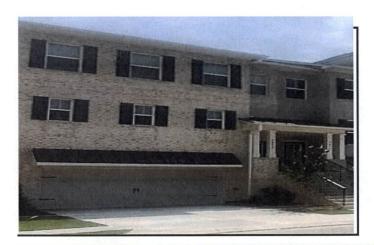

#### **Notes & Recommendations**

The owner submitted an Exempt Questionnaire for tax year 2023 describing itself as place of religious worship and a 501c3. The subject is a single family home used as a parsonage to house missionaries, planters and pastors, prayer meetings, and small church groups. Reportedly, no rent, fees, or income for any use of the parcel is collected. The recommendation is for the Board to grant the exemption for tax year 2023 per O.C.G.A. 48-5-41 guidelines with respect to single family residences owned by religious groups.