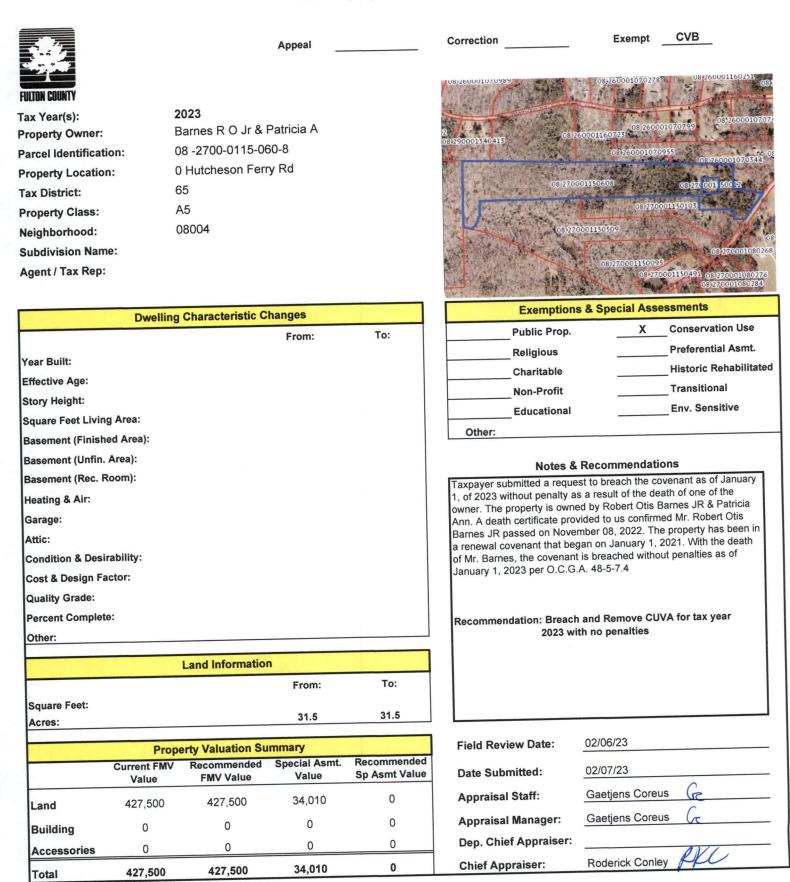

#### BOARD OF TAX ASSESSORS MEETING OF

HT536GAFUL

16 February, 2022

CVB CUVA Breach

EXEMPT PROPERTIES

|    | PARCEL ID<br>YEAR   | OWNER NAME<br>REASON<br>NOTES            | PREVIOUS<br>CURRENT<br>CHANGE |
|----|---------------------|------------------------------------------|-------------------------------|
| 15 | 07 -3100-0069-136-8 | EMMOLYN M CARLSON TESTAMENTARY TRUST THE | 5,800                         |
|    | 2022                | Remove CUVA                              | 5,800                         |
|    | 073                 | BREACH WITH PENALTY FOR TAX YEAR 2022    | 0                             |
| 16 | 07 -3100-0069-136-8 | EMMOLYN M CARLSON TESTAMENTARY TRUST THE | 5,630                         |
|    | 2023                | Remove CUVA                              | 5,800                         |
|    | 073                 | CUVA BREACH WITH NO PENALTY FOR 2023     | 170                           |
| 17 | 08 -2700-0108-059-9 | BARNES R O JR & PATRICIA A               | 71,190                        |
|    | 2023                | Remove CUVA                              | 73,280                        |
|    | 073                 | CUVA BREACH WITH NO PENALTY FOR 2023     | 2,090                         |
| 18 | 08 -2700-0115-060-8 | BARNES R O JR & PATRICIA A               | 34,010                        |
|    | 2023                | Remove CUVA                              | 34,010                        |
|    | 073                 | CUVA BREACH WITH NO PENALTY FOR 2023     | 0                             |