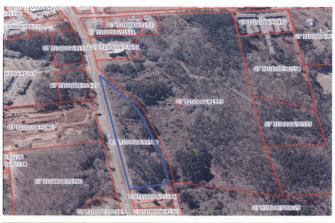

#### **Notes & Recommendations**

The subject property consists of 43 acres which is in a covenant that began in 2016. The covenant includes two contigous parcels, the subject and parcel number 07 -3100-0069-136-8 with 7 acres for a combined 50 acres total. The property was sold on January 20 of 2023. The new owner of the property sent us a request to breach the covenant with penalties because they have no intention to continue the covenant.

The property has been in a covenant that began on January 1, 2016 and was going to expire on December 31, 2025.

Recommendation: Breach and Remove CUVA for tax year 2016 through 2022 with penalties

|             | Prop                 | erty Valuation Su        | Immary                 |                              |
|-------------|----------------------|--------------------------|------------------------|------------------------------|
|             | Current FMV<br>Value | Recommended<br>FMV Value | Special Asmt.<br>Value | Recommended<br>Sp Asmt Value |
| Land        | 271,800              | 271,800                  | 33,139                 | 0                            |
| Building    | 0                    | 0                        | 0                      | 0                            |
| Accessories | 0                    | 0                        | 0                      | 0                            |
| Total       | 271,800              | 271,800                  | 33,139                 | 0                            |